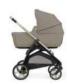

### **SYSTEM 4 ELEMENT** *PURE ECRU*

**System Quattro Darwin Recline** KA62S0EPE (AA62S0EPE + AE60S0E00)

**CARRYCOT** 0-9 Kg (6M approx)

INFANT CAR SEAT ECE R129 i-Size (40-75 cm)

**STROLLER** 0-22 Kg (48M approx)

### **SYSTEM 4 ELEMENT** *HONEY BEIGE*

System Quattro Darwin Recline KA62S0EHB (AA62S0EHB + AE60S0E00)

**CARRYCOT** 0-9 Kg (6M approx)

INFANT CAR SEAT ECE R129 i-Size (40-75 cm)

**STROLLER** 0-22 Kg (48M approx)