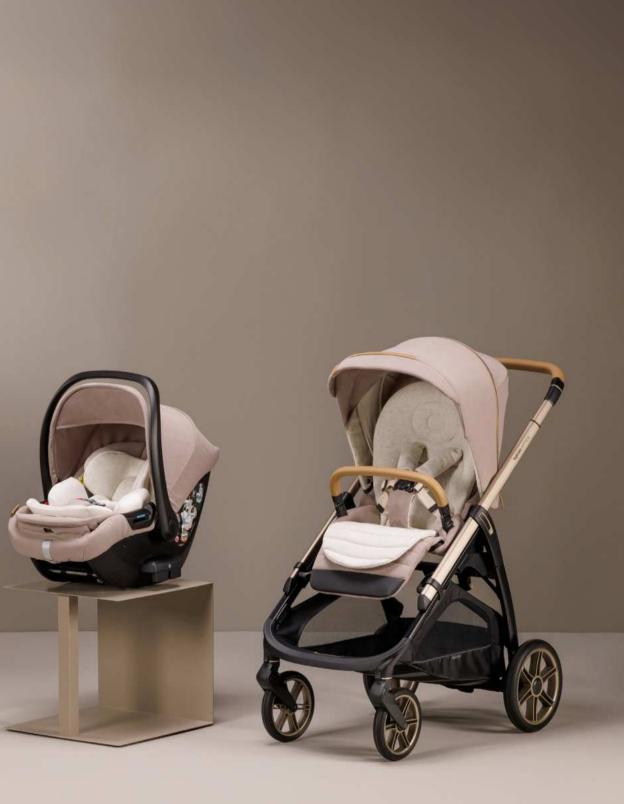

### **SYSTEM 4 ELEMENT** *HONEY BEIGE*

System Quattro Darwin Recline KA62S0EHB (AA62S0EHB + AE60S0E00)

**CARRYCOT** 0-9 Kg (6M approx)

INFANT CAR SEAT ECE R129 i-Size (40-75 cm)

**STROLLER** 0-22 Kg (48M approx)

### **SYSTEM 4 ELEMENT** *PURE ECRU*

**System Quattro Darwin Recline** KA62S0EPE (AA62S0EPE + AE60S0E00)

**CARRYCOT** 0-9 Kg (6M approx)

INFANT CAR SEAT ECE R129 i-Size (40-75 cm)

**STROLLER** 0-22 Kg (48M approx)