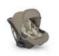

### **SYSTEM 4 ELEMENT** *PURE ECRU*

**System Quattro Darwin Recline** KA62S0EPE (AA62S0EPE + AE60S0E00)

**CARRYCOT** 0-9 Kg (6M approx)

INFANT CAR SEAT ECE R129 i-Size (40-75 cm)

**STROLLER** 0-22 Kg (48M approx)

### **SYSTEM 4 ELEMENT** *HONEY BEIGE*

System Quattro Darwin Recline KA62S0EHB (AA62S0EHB + AE60S0E00)

**CARRYCOT** 0-9 Kg (6M approx)

INFANT CAR SEAT ECE R129 i-Size (40-75 cm)

**STROLLER** 0-22 Kg (48M approx)