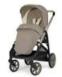

### **SYSTEM 4 ELEMENT** *HONEY BEIGE*

System Quattro Darwin Recline KA62S0EHB (AA62S0EHB + AE60S0E00)

**CARRYCOT** 0-9 Kg (6M approx)

INFANT CAR SEAT ECE R129 i-Size (40-75 cm)

**STROLLER** 0-22 Kg (48M approx)